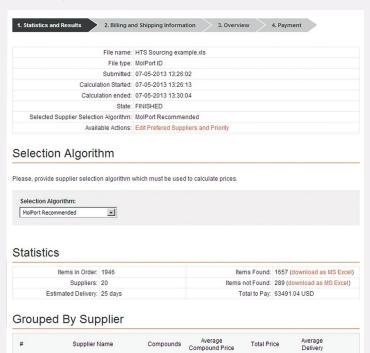

## Want to test MolPort?

Do you want to test just how good the compound sourcing service is? If you already have a set of compounds you would like to purchase, there are three ways to proceed:

Sourcing wizard screenshot.

#### 3. Compound sourcing wizard

When your compound set is large and you need a more global view on the key parameters, the screening compound sourcing wizard is the tool to use. Instead of focusing on each compound individually, the wizard allows you to choose among three supplier selection algorithms and lets you to fine-tune them until you select compounds in the most optimal way for you.